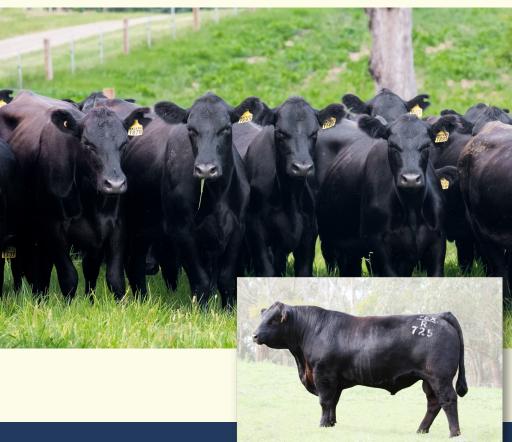

## PTIC COWS

- Mixed age cows from 3 to 7 years old
- Pregtested to Knowla Angus bulls to commence calving from 1/4/24 for 8 weeks
- Outstanding Quality & Temperament
- Up to date with animal health treatments
- Sired by Knowla, Coolie, Currickabark & Sugarloaf Stud sires