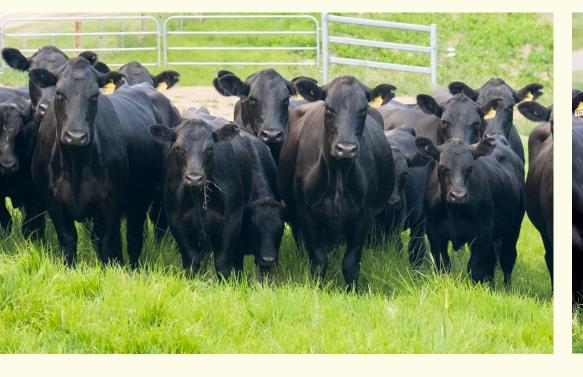

## **PTIC HEIFERS**

- Rising 2yo Angus Verified
- Pregtested to Texas Iceman A.I ed on 4/12/23 to commence calving from 1/9/24 or are pregtested to easy calving Iceman sons, to commence calving 14/9/24 for 6 weeks
- Outstanding Quality & Temperament
- Sired by Knowla, Coolie, Currickabark & Sugarloaf Stud sires