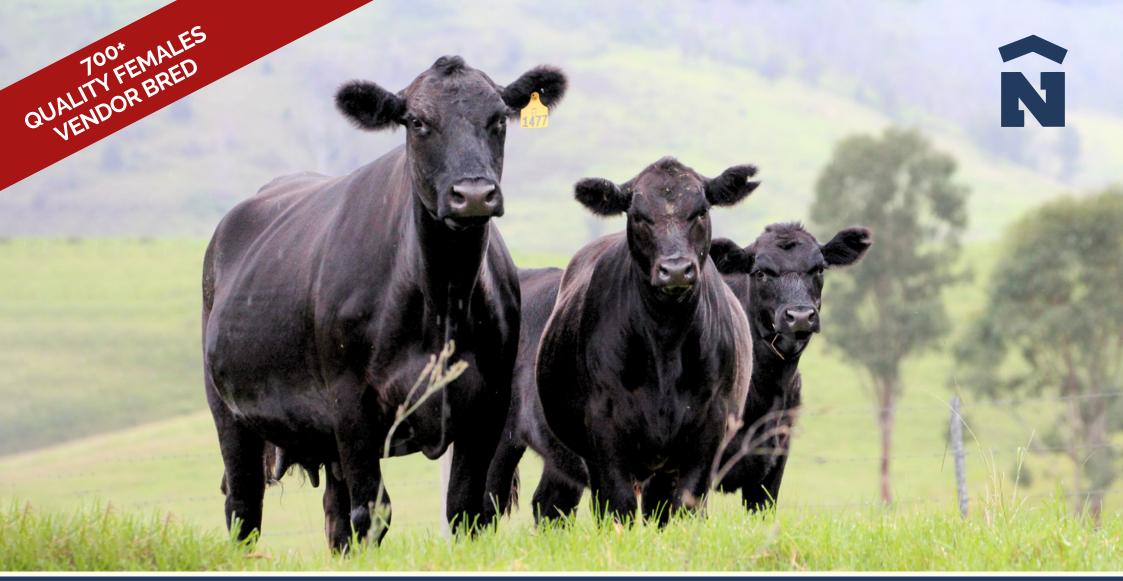

# **COMMERCIAL FEMALE SALE 21ST MARCH 2024**

11am Live Auction at Gloucester Sale Yards Interfaced with AuctionsPlus

For full details visit www.mackasblackangus.com.au | Inspections prior to auction welcome.

## **HEIFERS & CALVES**

- 3yo, 3in1 units, Pregtested in calf
- Outstanding Quality & Temperment
- Rejoined to Mackas Angus Bulls on 5/7/23 for 8 weeks to commence calving 14/4/24
- Up to date with animal health treatments, calves are marked & vaccinated
- Sired by Knowla, Coolie, Currickabark & Sugarloaf Stud sires