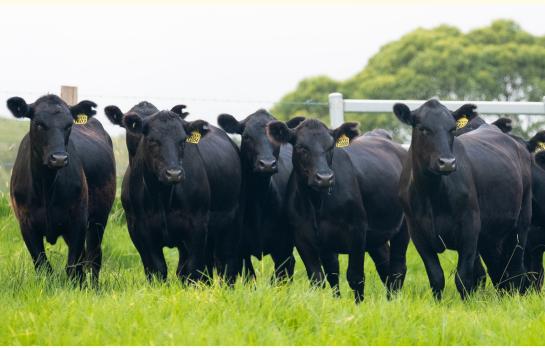

## **HEIFERS & CALVES**

- 3yo, 3in1 units, Pregtested in calf
- Outstanding Quality & Temperment
- Rejoined to Mackas Angus Bulls on 5/7/23 for 8 weeks to commence calving 14/4/24
- Up to date with animal health treatments, calves are marked & vaccinated
- Sired by Knowla, Coolie, Currickabark & Sugarloaf Stud sires

## **PTIC HEIFERS**

- Rising 2yo Angus Verified
- Pregtested to Texas Iceman A.I ed on 4/12/23 to commence calving from 1/9/24 or are pregtested to easy calving Iceman sons, to commence calving 14/9/24 for 6 weeks
- Outstanding Quality & Temperament
- Sired by Knowla, Coolie, Currickabark & Sugarloaf Stud sires

## PTIC COWS

- Mixed age cows from 3 to 7 years old
- Pregtested to Knowla Angus bulls to commence calving from 1/4/24 for 8 weeks
- Outstanding Quality & Temperament
- Up to date with animal health treatments
- Sired by Knowla, Coolie, Currickabark & Sugarloaf Stud sires

### **UNJOINED & WEANER HEIFERS**

- Unjoined heifers 17 to 19months, Spring drop 2022, Angus Verified
  Approx 340 to 400kg +
- Weaner heifers rising 12 months, Autumn 2023 drop, Angus Verified, Approx 280-380kg – Yard weaned 1/3/2024
- Unjoined Sell open for the bull of your choice
- Up to date animal health treatments, grassfed & antibiotic free sired by Knowla, Coolie, Currickabark & Sugarloaf Stud sires
- Will be preweighed & scanned