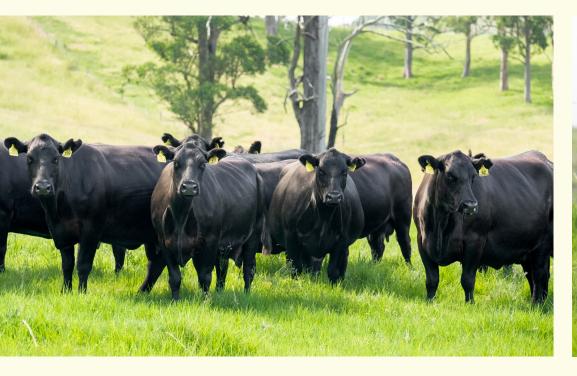

### **UNJOINED & WEANER HEIFERS**

- Unjoined heifers 17 to 19months, Spring drop 2022, Angus Verified
  Approx 340 to 400kg +
- Weaner heifers rising 12 months, Autumn 2023 drop, Angus Verified, Approx 280-380kg – Yard weaned 1/3/2024
- Unjoined Sell open for the bull of your choice
- Up to date animal health treatments, grassfed & antibiotic free sired by Knowla, Coolie, Currickabark & Sugarloaf Stud sires
- Will be preweighed & scanned